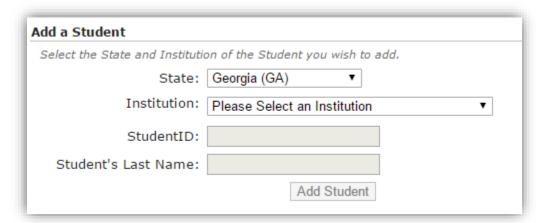

## **Adding/Removing Students**

- From the left menu at the top of the parent's home screen, click "Manage Account"
- Under the Manage Account dropdown click "Manage Students"
- Complete the required onscreen information. (Sample below)

- Once the information is complete and you've clicked "Add Student" your student will be added under "Your Managed Student" at the bottom of the screen.
- In the event that one of your students are graduating or no longer require the usage of a MyPaymentsPlus account, you can remove a student from your account by simply clicking "Remove" next to their profile under "Your Managed Student".