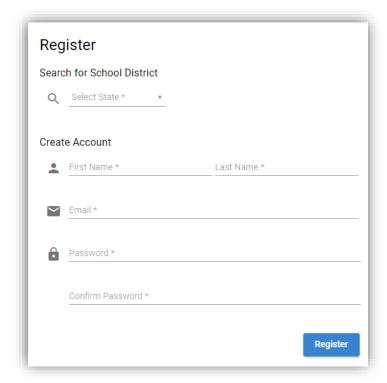

## Parent Registration - How to Create a MyPaymentsPlus Account

• Go to www.MyPaymentsPlus.com and click "Register Now"

• Complete the required onscreen information in the boxes provided. (Sample below)

- Upon clicking "Register" your parent will have completed their registration.
- When a parent has registered, they will then be eligible to obtain important email updates from both your district and from the MyPaymentsPlus Team.
- To begin making online payments for their student, the parent will need to add their student(s) to their account. Please follow the next page to complete this task.