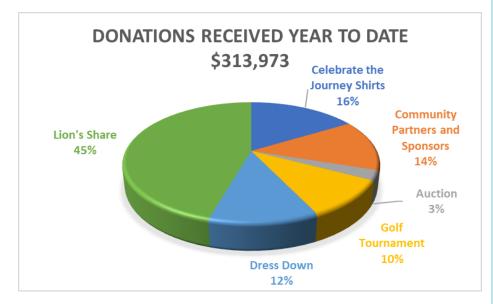

## **YEAR TO DATE:**

Thank you PLP community for your support! To date PLP has collected the following towards this year's \$600,000 goal:

PLP receives only 86% of the per pupil funding compared to a traditional public school in North Carolina.