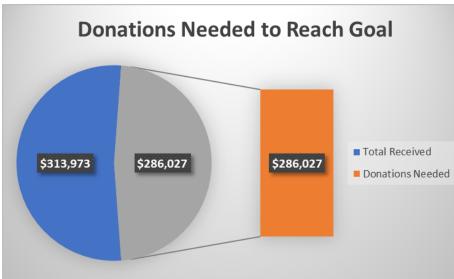

# 2021-2022 Forecasted Budget:

PLP Total Revenue: \$17,741,000 PLP Total Expenses: \$18,341,000 PLP Revenue – PLP Expenses = -\$600,000

## **YEAR TO DATE:**

Thank you PLP community for your support! To date PLP has collected the following towards this year's \$600,000 goal:

PLP receives only 86% of the per pupil funding compared to a traditional public school in North Carolina.