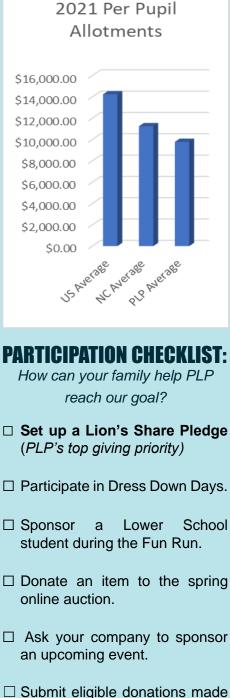

## **YEAR TO DATE:**

Thank you PLP community for your support! To date PLP has collected the following towards this year's \$600,000 goal:

PLP receives only 86% of the per pupil funding compared to a traditional public school in North Carolina.